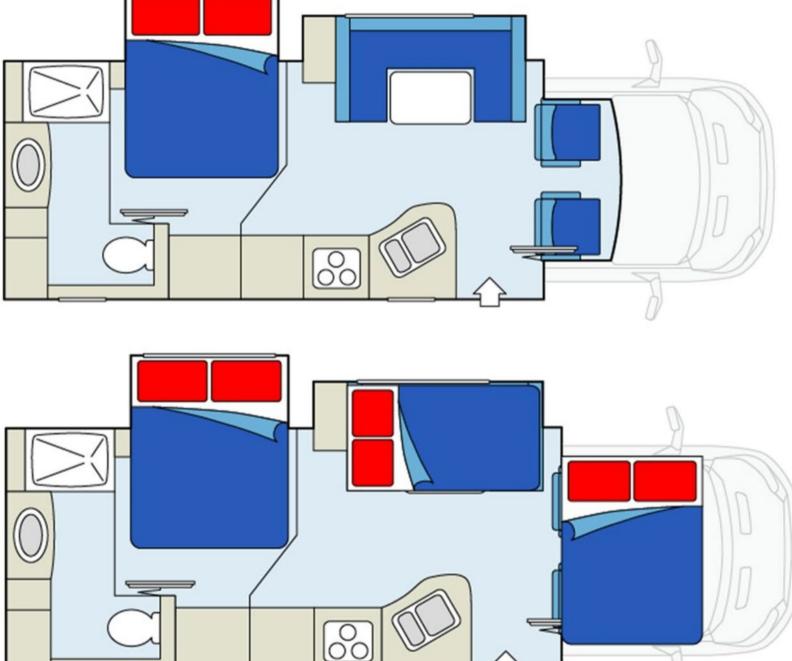

### Apollo USA - Sunrise Escape – Sleeps: 4 adults, 2 children

### Apollo USA - Eclipse Camper - Sleeps: 4 adults, 2 children