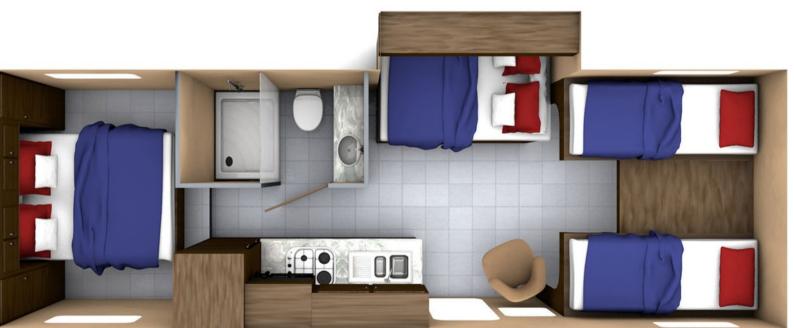

### Apollo USA - Sunrise Escape – Sleeps: 4 adults, 2 children

### Apollo USA - Eclipse Camper - Sleeps: 4 adults, 2 children

### Apollo USA - Wanderer - Sleeps: 4 adults, 3 Children