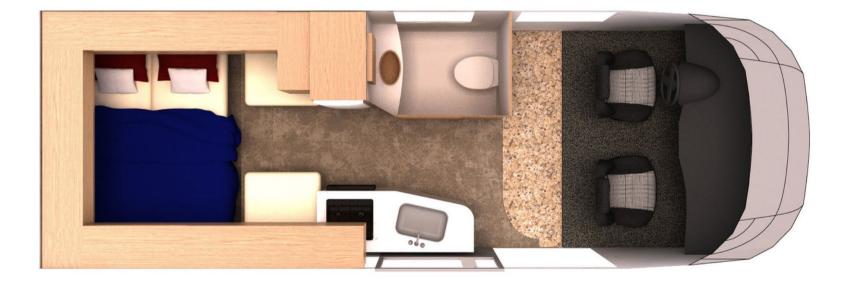

### Apollo USA - Sunrise Escape – Sleeps: 4 adults, 2 children

### Apollo USA - Eclipse Camper - Sleeps: 4 adults, 2 children