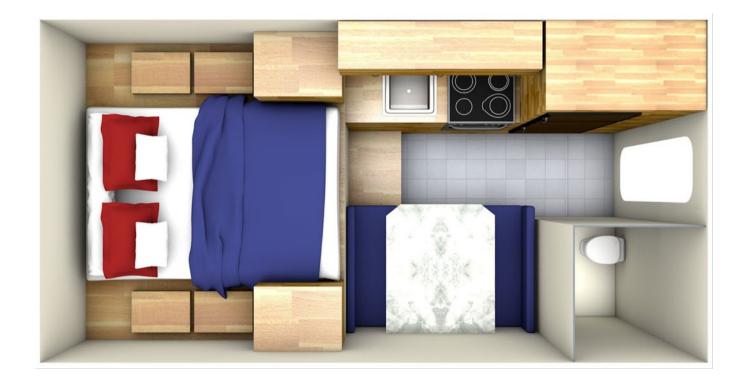

### Apollo USA - Sunrise Escape – Sleeps: 4 adults, 2 children

### Apollo USA - Eclipse Camper - Sleeps: 4 adults, 2 children

### Apollo USA - Wanderer - Sleeps: 4 adults, 3 Children