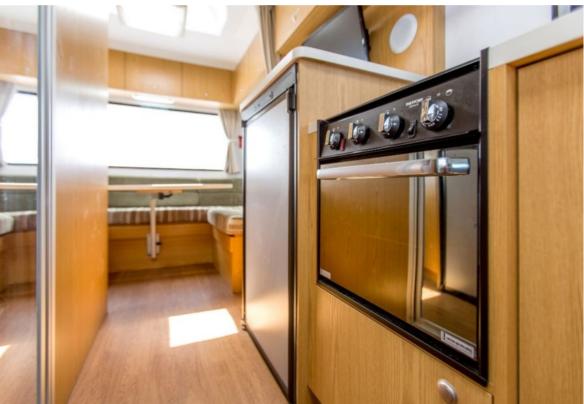

# **Temporary Emergency Housing** (in comfort)

Vehicles can be selected based on their features, which can include:

- air conditioning
- generators
- cooking facilities e.g. stovetop and microwave
- fridge
- shower and toilet
- dinette/living area

All Apollo & CanaDream vehicles come with bedding, linen, dishes and cutlery included, so they are fully self-contained.

Apollo vehicles can operate away from powered sites. There are generators in all units (except truck camper) and all can operate without being plugged into shore power with careful management of the coach battery. They can all be connected to shore power and city water.