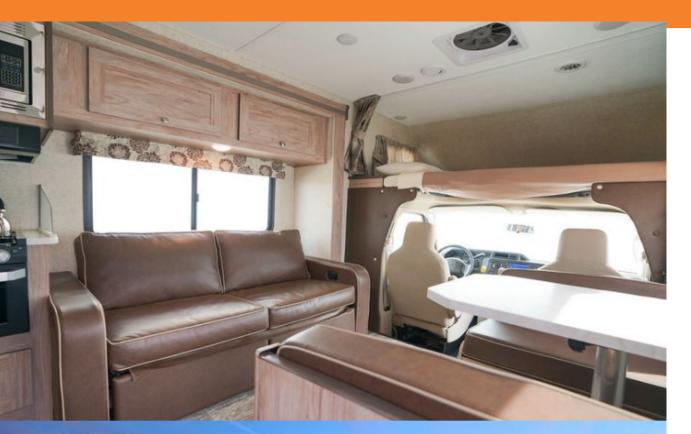

# **Temporary Emergency Housing** (in comfort)

Vehicles can be selected based on their features, which can include:

- air conditioning
- generators
- cooking facilities e.g. stovetop and microwave
- fridge
- shower and toilet
- dinette/living area

All Apollo & CanaDream vehicles come with bedding, linen, dishes and cutlery included, so they are fully self-contained.

Apollo vehicles can operate away from powered sites. There are generators in all units (except truck camper) and all can operate without being plugged into shore power with careful management of the coach battery. They can all be connected to shore power and city water.