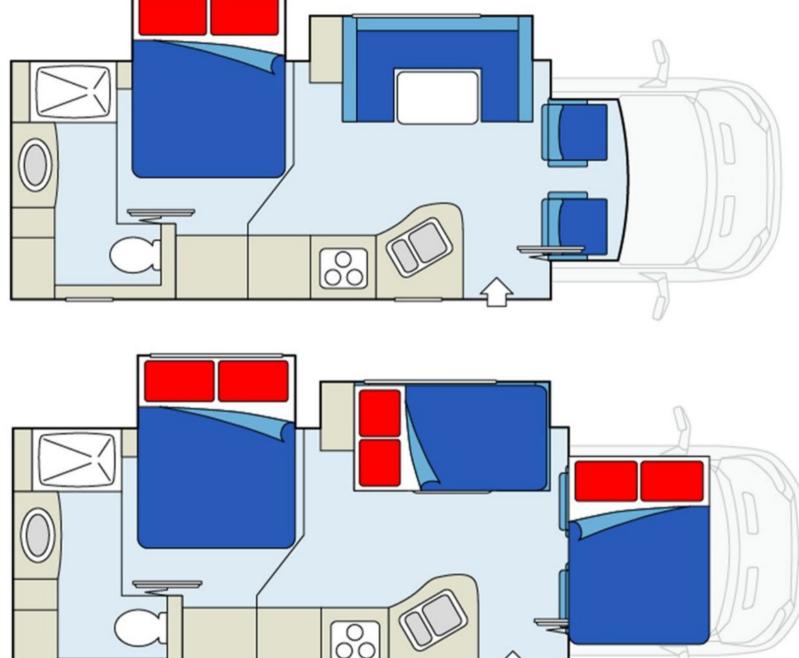

### Apollo USA - Sunrise Escape – Sleeps: 4 adults, 2 children

### Apollo USA - Eclipse Camper - Sleeps: 4 adults, 2 children