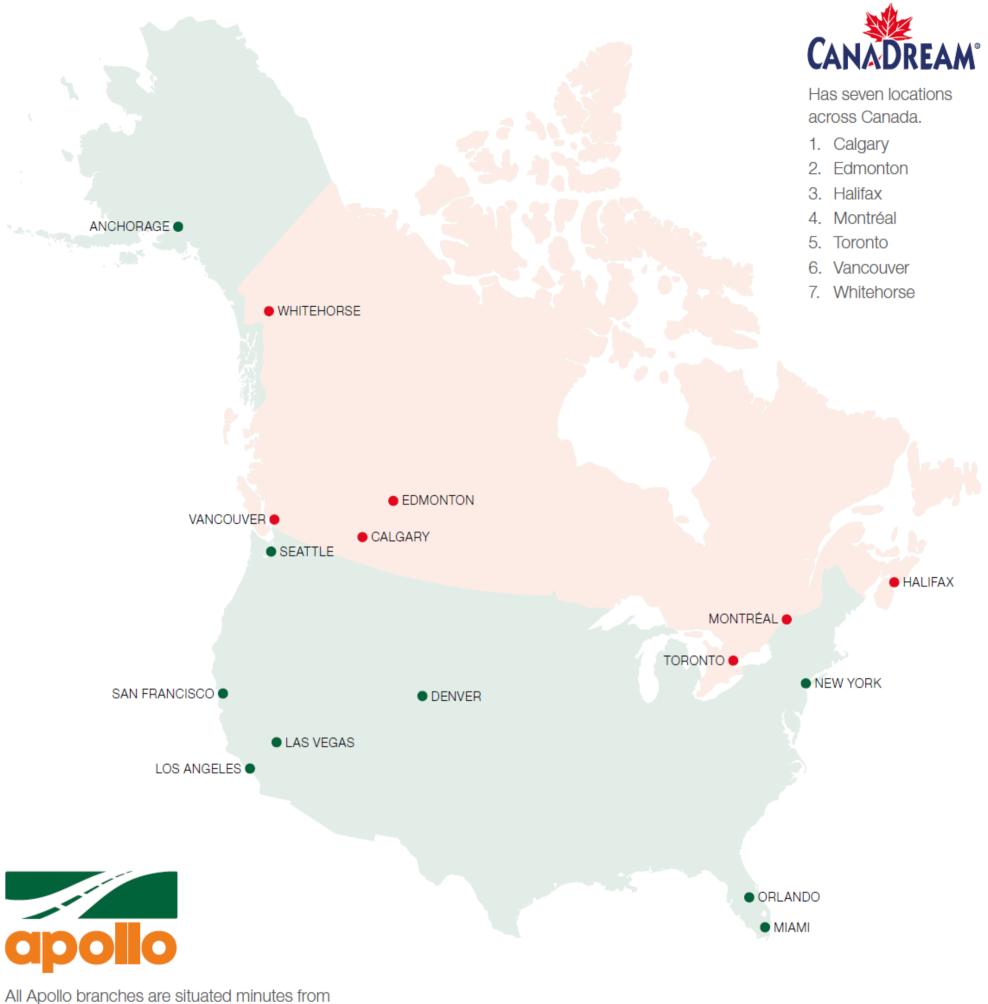

# **North American** branches

We have a fleet of over 2000 modern RVs that can be mobilized quickly and easily throughout North America.

There are 16 branches located near major airports and city centres.

- 1. Anchorage 6. New York 2. Denver 7. Orlando 8. San Francisco 3. Las Vegas 4. Los Angleles 9. Seattle
- 5. Miami

airports or city centres in easy to find locations.