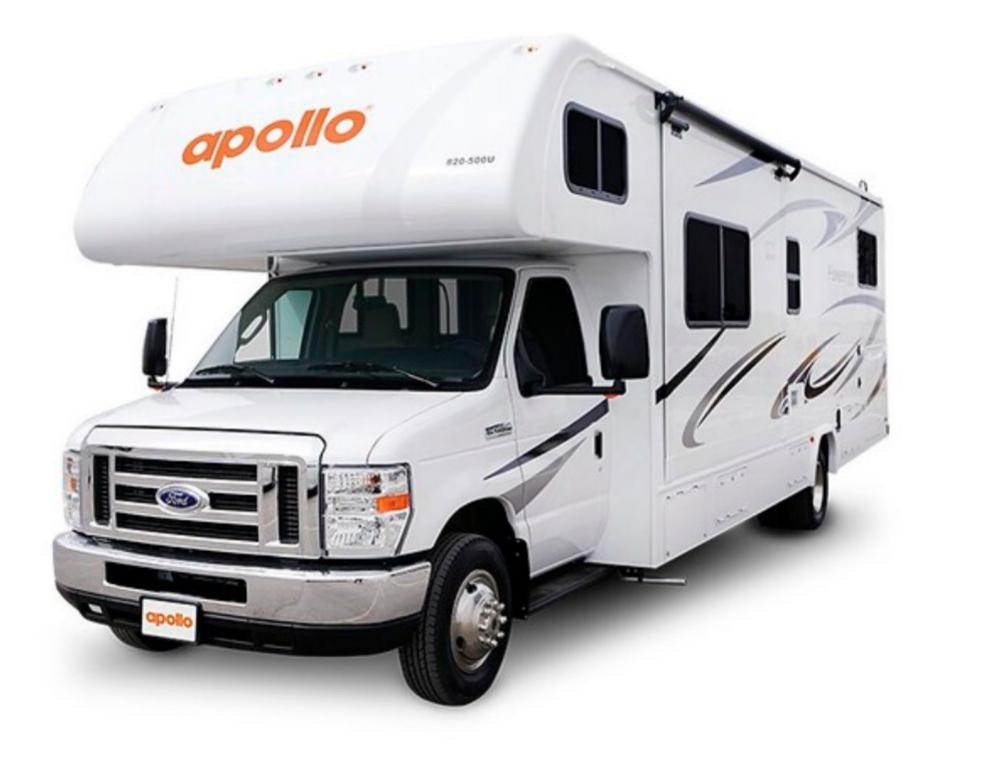

### Apollo USA - Sunrise Escape – Sleeps: 4 adults, 2 children

### Apollo USA - Eclipse Camper - Sleeps: 4 adults, 2 children