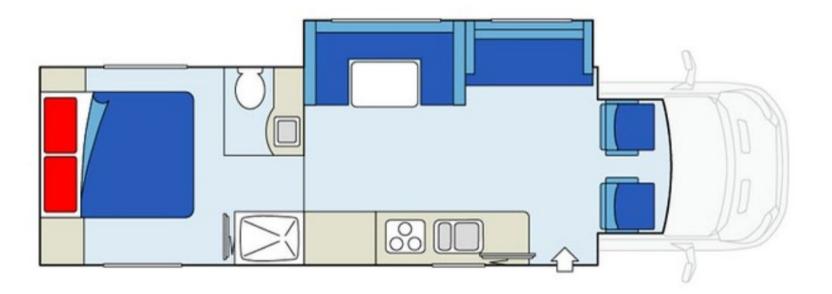

### **Apollo USA - Tourer – Sleeps: 2**

### **Apollo USA - Pioneer – Sleeps: 2 adults**