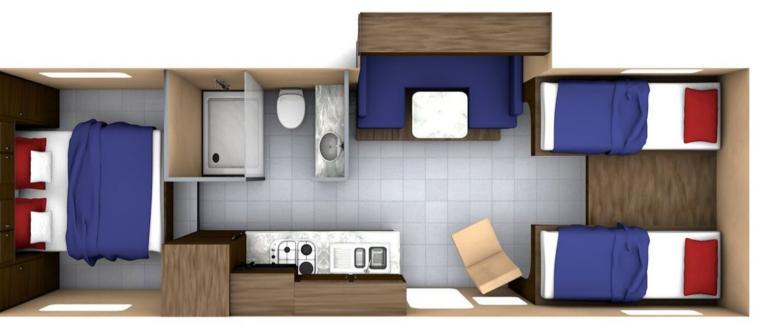

### Apollo USA - Sunrise Escape – Sleeps: 4 adults, 2 children

### Apollo USA - Eclipse Camper - Sleeps: 4 adults, 2 children

### Apollo USA - Wanderer - Sleeps: 4 adults, 3 Children