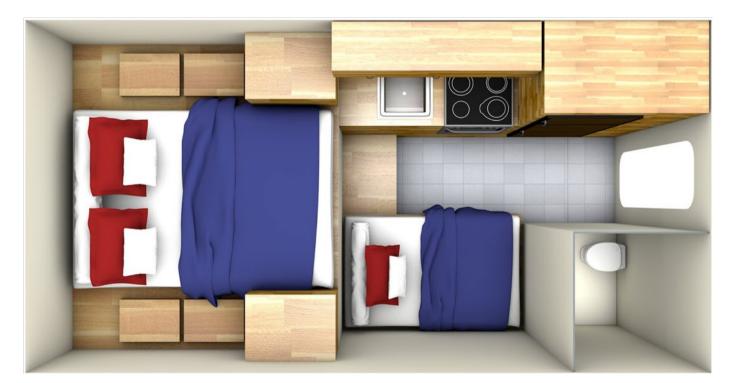

### Apollo USA - Sunrise Escape – Sleeps: 4 adults, 2 children

### Apollo USA - Eclipse Camper - Sleeps: 4 adults, 2 children

### Apollo USA - Wanderer - Sleeps: 4 adults, 3 Children