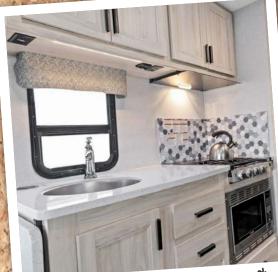

# keep cosy in our Winter-Ready RV

Super storage - keep all your gear in the generous exterior storage compartments

Cosy nights - fleece sheets, heavy duvet and blankets keep you super warm

Toasty lunchroom! Prepare and eat your own food wherever you happen to be

Getting ready to explore was never easier! Boots on and out the door!

Have your breakfast favourites on hand - flip a pancake, create an omelet or dive into porridge.

Everthing at your fingertips ... and it's right at your doorstep 24/7.