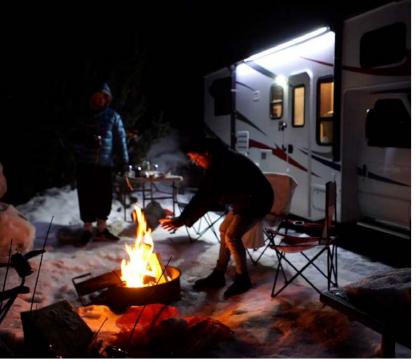

### Winter camp with ease

With big battery power, a generator, an arctic pack, heated tanks and extra insulation - you are equipped to face temperatures as low as -30 degrees C.

# keep cosy in our Winter-Ready RV

Super storage - keep all your gear in the generous exterior storage compartments

Cosy nights - fleece sheets, heavy duvet and blankets keep you super warm

Toasty lunchroom! Prepare and eat your own food wherever you happen to be