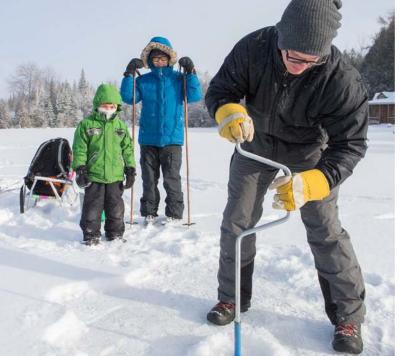

# Your Must Do Bucket List For any Winter RV Road Trip!

Go dog sledding It's a unique way to experience Canada's wonderland

Try your hand at ice fishing with your RV right at lakeside, you'll be able to cook and eat your catch right by the water