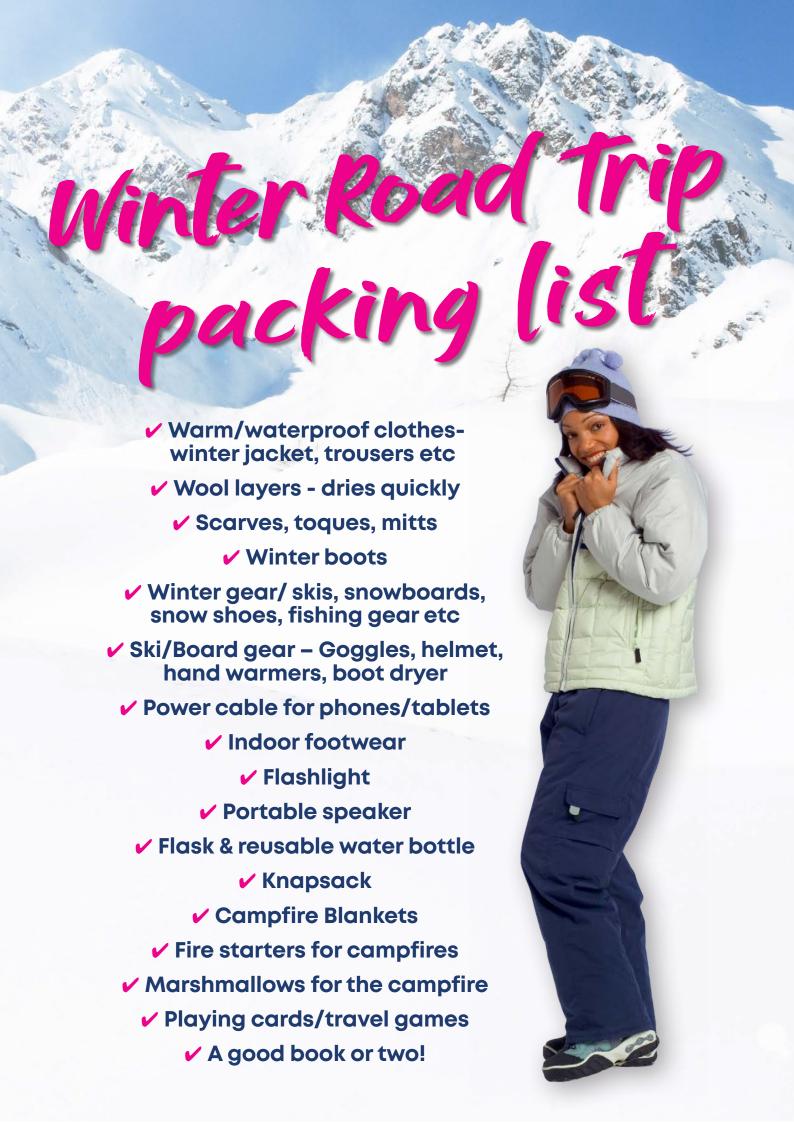

# Your Must Do Bucket List For any Winter RV Road Trip!

Go dog sledding It's a unique way to experience Canada's wonderland

Try your hand at ice fishing with your RV right at lakeside, you'll be able to cook and eat your catch right by the water

Ice Skate in Iconic Places
Frozen rivers and lakes provide ample space to spread out

Camp right on the Ski Hill Whether you're snowboarding or downhill skiing, you'll have your own ski chalet right on your doorstep

Hike some winter trails No crowds, no bugs, no wildfire smoke, new perspectives

Cross Country Skiing or Snowshoeing Two excellent ways to workout in winter while enjoying the great outdoors

Seek out some winter festivals wherever you travel in Canada, you'll find Canadians celebrating winter!

Take the kids Tubing Have the most fun with family races in these giant inflatable rings!

Raise your game with a Cat or Heli Skiing The ultimate experience for fresh powder skiing in Canada!