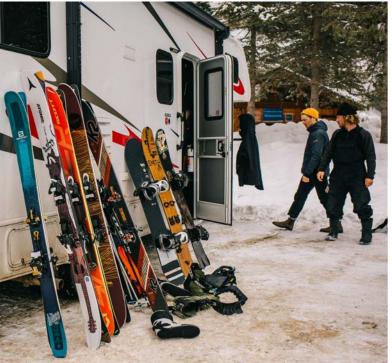

## Enjoy a winter lodge on wheels

Our winter ready RV provides a cosy home from home.

### Winter camp with ease

With big battery power, a generator, an arctic pack, heated tanks and extra insulation - you are equipped to face temperatures as low as -30 degrees C.

# keep cosy in our Winter-Ready RV

Super storage - keep all your gear in the generous exterior storage compartments

Cosy nights - fleece sheets, heavy duvet and blankets keep you super warm

Toasty lunchroom! Prepare and eat your own food wherever you happen to be