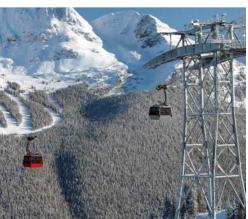

### Follow the snow!

Get to the best snowfall and hit the slopes for the freshest powder days!

# The Powder Trail Calgary

Pick up in Calgary. The Powder Trail - it's your road to winter.
Alberta and British Columbia are renowned for ski destinations with long runs and plentiful amounts of snow-especially powder. Consider a holiday to different ski resorts to experience the incredible terrain and white gold for yourself.