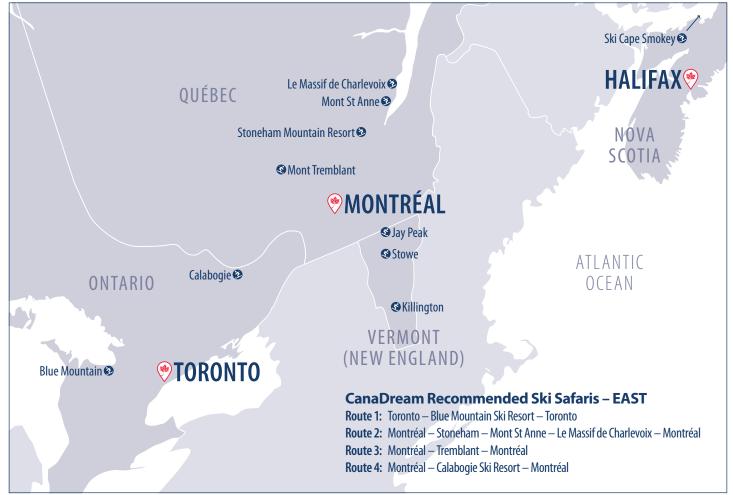

# Where to RV & Ski in Winter New England. Nova Scotia. Ontario and Quebec

| SKI RESORTS                |                                          |                                |                   |                                |                          |
|----------------------------|------------------------------------------|--------------------------------|-------------------|--------------------------------|--------------------------|
| NEW ENGLAND                | RV Camping                               | Overnight Camping at Resort    | RV Day<br>Parking | CanaDream Club<br>Lift Tickets | Lift Pass Group          |
| <b>ூ</b> Jay Peak, VT, USA | Shelbourne Camping                       | No                             | Yes               | No                             | -                        |
|                            | Running Bear Campground                  | No                             | Yes               | No                             | -                        |
| Stowe, VT, USA             | Green Mountain Family Campground         | No                             | Yes               | No                             | Epic Pass                |
| NOVA SCOTIA                | RV Camping                               | Overnight Camping<br>at Resort | RV Day<br>Parking | CanaDream Club<br>Lift Tickets | Lift Pass Group          |
| Ski Cape Smokey            | -                                        | Yes                            | Yes               | Yes                            | -                        |
| ONTARIO                    | RV Camping                               | Overnight Camping<br>at Resort | RV Day<br>Parking | CanaDream Club<br>Lift Tickets | Lift Pass Group          |
| S Blue Mountain            | Macgregor Point Campground               | No                             | Yes               | Yes                            | Ikon Pass                |
| <b>③</b> Calabogie         | Calabogie Lakeside Camping and RV Resort | No                             | Yes               | Yes                            | Indy Pass                |
| QUÉBEC                     | RV Camping                               | Overnight Camping<br>at Resort | RV Day<br>Parking | CanaDream Club<br>Lift Tickets | Lift Pass Group          |
|                            | Camping au Bord de la Rivière            | No                             | Yes               | Yes                            | Mountain Collective Pass |
| Mont St Anne               | Camping au Bord de la Rivière            | No                             | Yes               | Yes                            | Epic Pass                |
| Mont Tremblant             | Domaine Lausaunne                        | Yes                            | Yes               | Yes                            | Ikon Pass                |
| Stoneham Mountain Resort   | CAMPING LAC-MORIN*                       | No                             | Yes               | Yes                            | Epic Pass                |

\* CANADREAM CLUB CAMPGROUND PARTNER

# Ski Quebec

### **Montreal**

When you travel in Québec you are embarking on a journey filled with action and peacefulness, ambience and beauty. This route is paced to be leisurely and restful. Many of the ski hills and activities are two to four hours from Montreal and the temperature is often around -10 C, perfect weather for skiing and outdoor activities.

Click to view route and full itinerary.