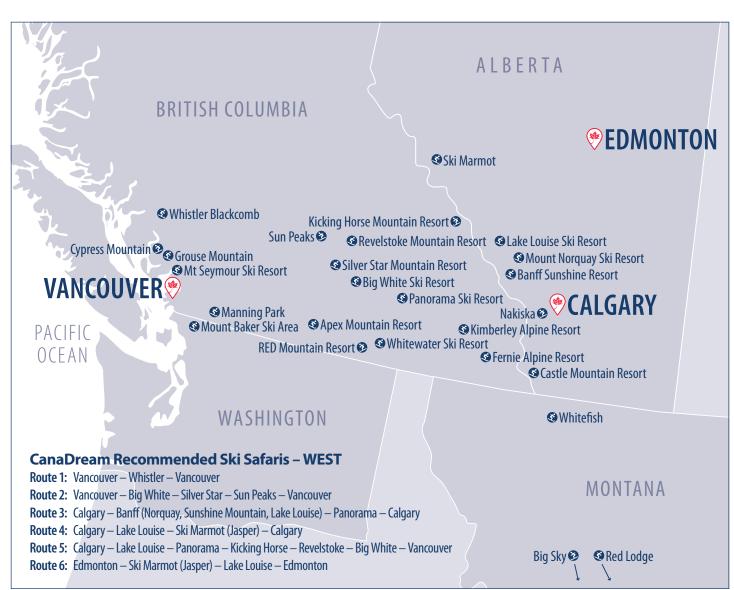

# Alberta, British Columbia, Montana and Washington

| SKI RESORTS                     |                                             |                                |                   |                                |                                    |
|---------------------------------|---------------------------------------------|--------------------------------|-------------------|--------------------------------|------------------------------------|
| ALBERTA                         | RV Camping                                  | Overnight Camping at Resort    | RV Day<br>Parking | CanaDream Club<br>Lift Tickets | Lift Pass Group                    |
| <b>③</b> Banff Sunshine Resort  | Banff National Park - Tunnel Mountain       | No                             | Yes               | Yes                            | Ikon Pass/Mountain Collective Pass |
| S Castle Mountain Resort        | Castle Mountain Resort                      | Yes                            | Yes               | Yes                            | Indy Pass                          |
| <b>③</b> Lake Louise Ski Resort | Lake Louise Campground                      | No                             | Yes               | Yes                            | Ikon Pass/Mountain Collective Pass |
| Mount Norquay Ski Resort        | Banff National Park - Tunnel Mountain       | No                             | Yes               | Yes                            | Ikon Pass                          |
| <b>③</b> Nakiska                | Mount Kidd RV Park                          | No                             | Yes               | Yes                            | Epic Pass                          |
| <b>③</b> Ski Marmot             | Jasper National Park - Wapiti Campground    | No                             | Yes               | Yes                            | Mountain Collective Pass           |
| BRITISH COLUMBIA                | RV Camping                                  | Overnight Camping at Resort    | RV Day<br>Parking | CanaDream Club<br>Lift Tickets | Lift Pass Group                    |
|                                 | RIVER VALLEY RV PARK*                       | No                             | Yes               | No                             | Indy Pass                          |
| <b>ூ</b> Big White Ski Resort   | Big White Ski Resort                        | Yes                            | Yes               | Yes                            | -                                  |
| <b>③</b> Cypress Mountain       | CAPILANO RIVER RV PARK*                     | No                             | Yes               | No                             | -                                  |
| S Fairmount Hotsprings Ski Area | Fairmount Hotsprings Ski Area               | Yes                            | Yes               | Yes                            | -                                  |
| S Fernie Alpine Resort          | FERNIE RV RESORT*                           | No                             | Yes               | Yes                            | Epic Pass                          |
| <b>③</b> Grouse Mountain        | CAPILANO RIVER RV PARK*                     | No                             | Yes               | Yes                            | -                                  |
|                                 | GOLDEN GOLF CLUB RV PARK*                   | No                             | Yes               | Yes                            | Epic Pass                          |
|                                 | FORT STEELE RESORT AND RV PARK*             | No                             | Yes               | Yes                            | Epic Pass                          |
| <b>ூ</b> Manning Park           | Skyview BC Parks Campground                 | No                             | Yes               | No                             | Indy Pass                          |
| <b>ூ</b> Mt Seymour Ski Resort  | CAPILANO RIVER RV PARK*                     | No                             | Yes               | No                             | -                                  |
| <b>ூ</b> Panorama Ski Resort    | FAIRMONT HOT SPRINGS RV RESORT*             | No                             | Yes               | Yes                            | Ikon Pass/Mountain Collective Pass |
| <b>③</b> RED Mountain Resort    | RED Mountain Resort                         | Yes                            | Yes               | Yes                            | Ikon Pass                          |
| Revelstoke Mountain Resort      | Revelstoke Mountain Resort                  | Yes                            | Yes               | Yes                            | Ikon Pass/Mountain Collective Pass |
| Silver Star Mountain Resort     | CEDAR FALLS CAMPGROUND*                     | Yes                            | Yes               | Yes                            | -                                  |
| <b>③</b> Sun Peaks              | Sun Peaks                                   | Yes                            | Yes               | Yes                            | Ikon Pass/Mountain Collective Pass |
| <b>◎</b> Whistler Blackcomb     | RIVERSIDE RV RESORT *                       | No                             | Yes               | Yes                            | Epic Pass                          |
| Whitewater Ski Resort           | Whitewater Ski Resort                       | Yes                            | Yes               | Yes                            | -                                  |
| MONTANA                         | RV Camping                                  | Overnight Camping at Resort    | RV Day<br>Parking | CanaDream Club<br>Lift Tickets | Lift Pass Group                    |
| <b>ூ</b> Big Sky, MT, USA       | Bozeman Trail Campground and RV Park        | No                             | Yes               | No                             | Mountain Collective Pass           |
| <b>③</b> Red Lodge, MT, USA     | Red Lodge                                   | Yes                            | Yes               | No                             | -                                  |
| <b>™</b> Whitefish, MT, USA     | Whitefish                                   | Yes                            | Yes               | No                             | -                                  |
| WASHINGTON                      | RV Camping                                  | Overnight Camping<br>at Resort | RV Day<br>Parking | CanaDream Club<br>Lift Tickets | Lift Pass Group                    |
| Mount Baker Ski Area, WA, USA   | Eagle Wind RV Park & Pacific Border RV Park | No                             | Yes               | No                             | -                                  |

\* CANADREAM CLUB CAMPGROUND PARTNER

CanaDream Locations Ski Resorts

- Find your campsites
- ✓ Plan & book attractions & activities
- ✓ Book hotels
- ✓ Navigate with Google Maps
- Plan your trip with our itineraries ...plus much more.

# The Powder Trail Calgary

Pick up in Calgary. The Powder Trail - it's your road to winter.
Alberta and British Columbia are renowned for ski destinations with long runs and plentiful amounts of snow-especially powder. Consider a holiday to different ski resorts to experience the incredible terrain and white gold for yourself.

Click to view route and full itinerary.

# **Winter Sea to Sky**

### Vancouver

Experience the awe-inspiring beauty of snow-capped mountains, towering in glory as they reach out to embrace the sparkling expanse of the sea. Transport yourself to a place where the silence of the forest is broken by crunching snow and the occasional cry of a bald eagle.